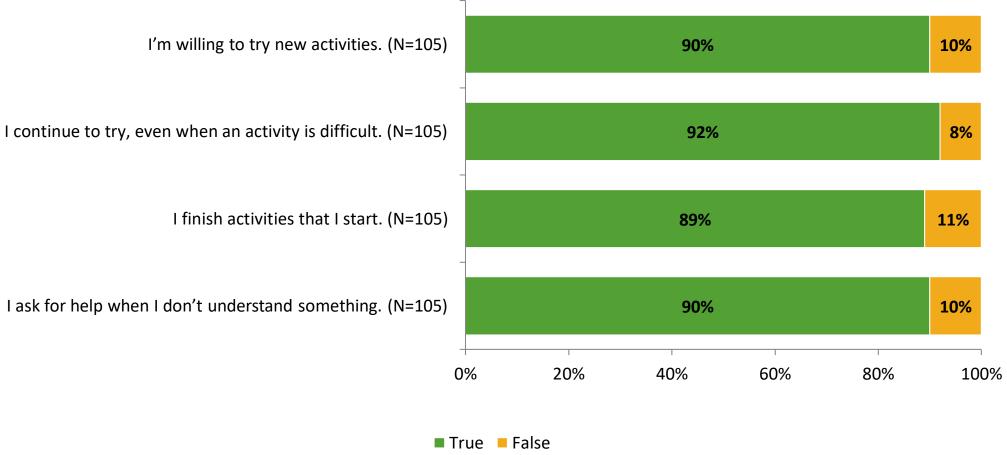

umber of Invitations Delivered (NMax) | Number of Responses<br>(N) | Response Rate | Total Responses |
|---------------------|----------------------------------------|----------------------------|---------------|-----------------|
| Elementary Students | 166                                    | 105                        | 63%           | 105             |



## **Overall Engagement**





## **Overall Engagement (Continued)**





### **Like School**

Thinking about how you feel/act most of the time, is the following statement true or false?

Generally, I like school. (N=104) 15% 85% 0% 20% 40% 60% 80% 100% ■ True ■ False



## **Class Experience**



## **Student Experience**





## **Academic Support**





#### Relevance



#### **Involvement**



## **Self-Management**



#### Grit





## Acceptance



## **Relationships with Peers**





## **Relationships with Adults in School**







Follow us on Twitter: @k12insight

www.k12insight.com