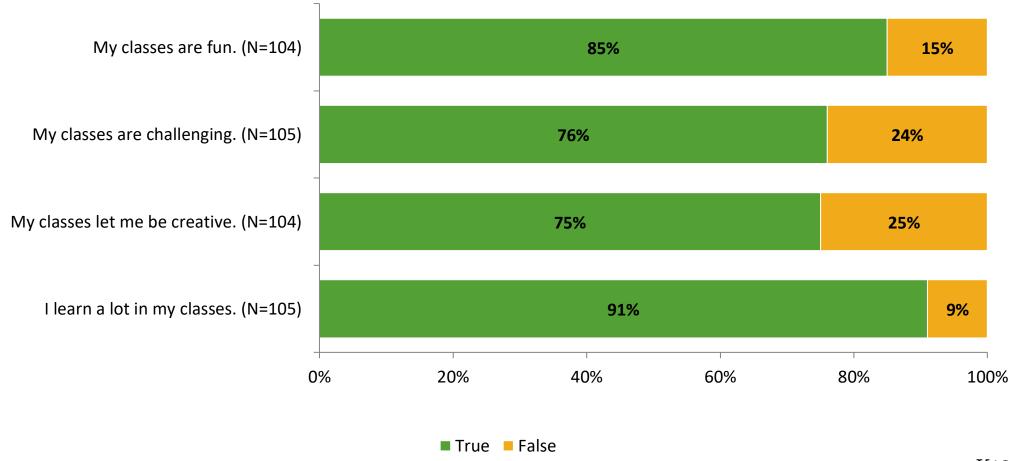

ey for Elementary Surveys: Lakeview Fundamental Elementary

Results

2021-2022 School Year



## **Participation**

| Responding Group    | Number of Invitations Delivered (NMax) | Number of Responses<br>(N) | Response Rate | Total Responses |
|---------------------|----------------------------------------|----------------------------|---------------|-----------------|
| Elementary Students | 166                                    | 105                        | 63%           | 105             |



## **Overall Engagement**





## **Overall Engagement (Continued)**





### **Like School**

Thinking about how you feel/act most of the time, is the following statement true or false?

Generally, I like school. (N=104) 15% 85% 0% 20% 40% 60% 80% 100% ■ True ■ False



## **Class Experience**



## **Student Experience**





## **Academic Support**





#### Relevance



#### **Involvement**



## **Self-Management**



#### Grit





## Acceptance



## **Relationships with Peers**





## **Relationships with Adults in School**







Follow us on Twitter: @k12insight

www.k12insight.com