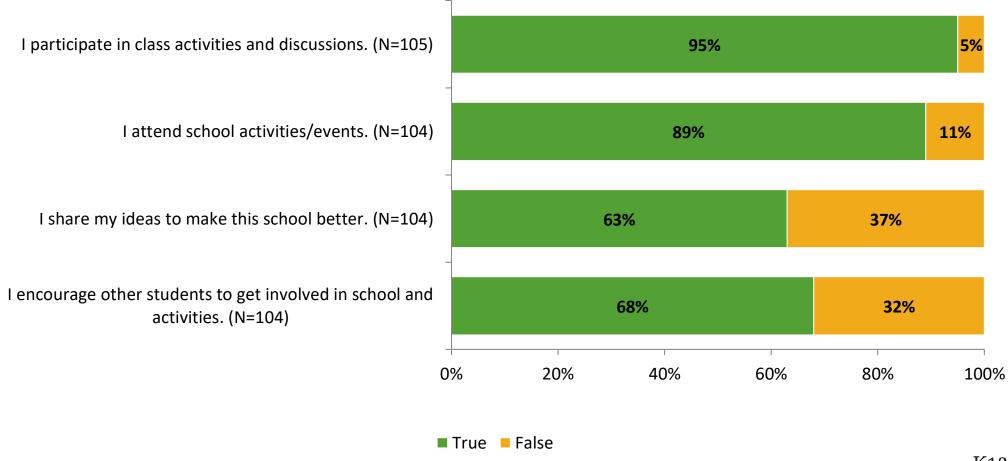

ticipation**

| Responding Group    | Number of Invitations Delivered (NMax) | Number of Responses<br>(N) | Response Rate | Total Responses |
|---------------------|----------------------------------------|----------------------------|---------------|-----------------|
| Elementary Students | 166                                    | 105                        | 63%           | 105             |



## **Overall Engagement**





## **Overall Engagement (Continued)**





### **Like School**

Thinking about how you feel/act most of the time, is the following statement true or false?

Generally, I like school. (N=104) 15% 85% 0% 20% 40% 60% 80% 100% ■ True ■ False



## **Class Experience**



## **Student Experience**





## **Academic Support**





#### Relevance



#### **Involvement**



## **Self-Management**



#### Grit





## Acceptance



## **Relationships with Peers**





## **Relationships with Adults in School**







Follow us on Twitter: @k12insight

www.k12insight.com