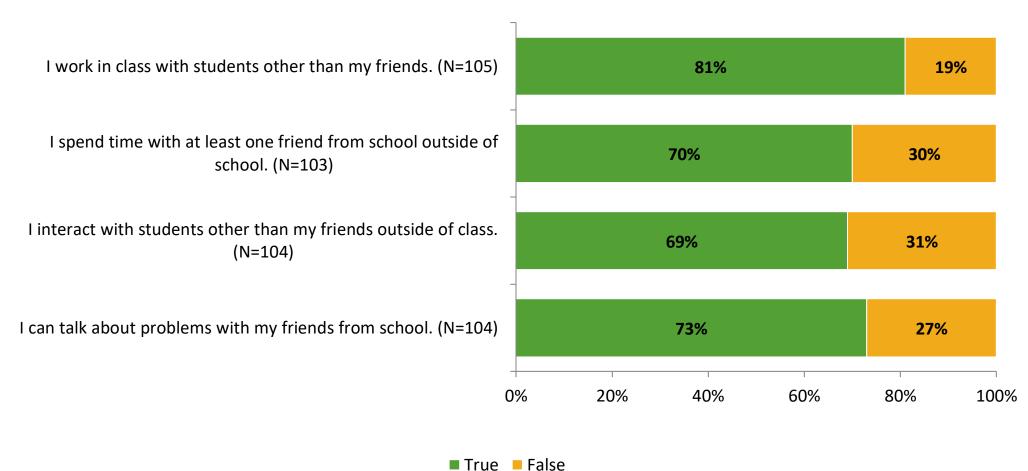

## **Relationships with Peers**

## **Relationships with Adults in School**

Follow us on Twitter: @k12insight

www.k12insight.com