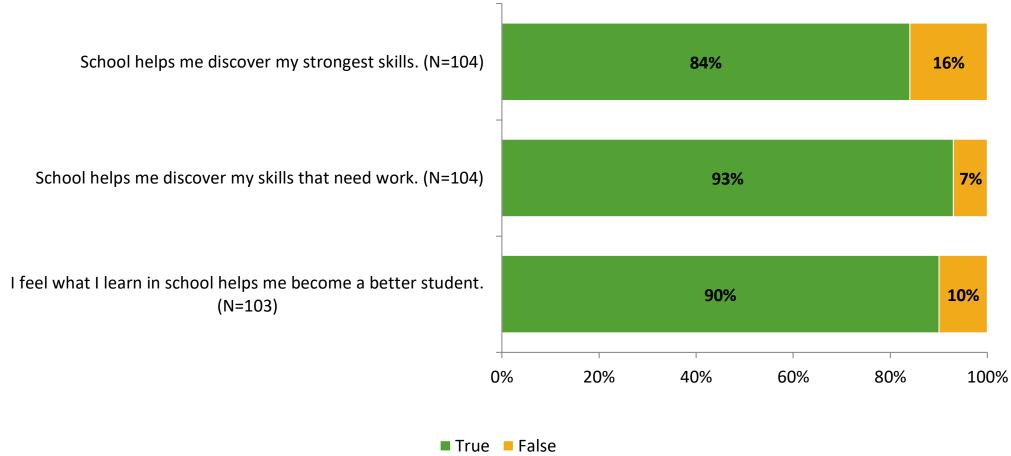

keview Fundamental Elementary

Results

2021-2022 School Year



## **Participation**

| Responding Group    | Number of Invitations Delivered (NMax) | Number of Responses<br>(N) | Response Rate | Total Responses |
|---------------------|----------------------------------------|----------------------------|---------------|-----------------|
| Elementary Students | 166                                    | 105                        | 63%           | 105             |



## **Overall Engagement**





## **Overall Engagement (Continued)**





### **Like School**

Thinking about how you feel/act most of the time, is the following statement true or false?

Generally, I like school. (N=104) 15% 85% 0% 20% 40% 60% 80% 100% ■ True ■ False



## **Class Experience**



## **Student Experience**





## **Academic Support**





#### Relevance



#### **Involvement**



## **Self-Management**



#### Grit





## Acceptance



## **Relationships with Peers**





## **Relationships with Adults in School**







Follow us on Twitter: @k12insight

www.k12insight.com