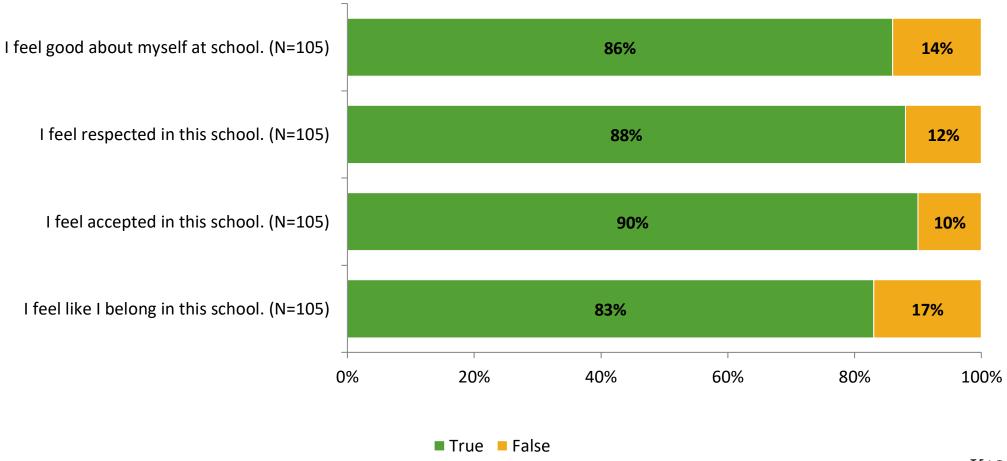

s Delivered (NMax) | Number of Responses<br>(N) | Response Rate | Total Responses |
|---------------------|----------------------------------------|----------------------------|---------------|-----------------|
| Elementary Students | 166                                    | 105                        | 63%           | 105             |



## **Overall Engagement**





## **Overall Engagement (Continued)**





### **Like School**

Thinking about how you feel/act most of the time, is the following statement true or false?

Generally, I like school. (N=104) 15% 85% 0% 20% 40% 60% 80% 100% ■ True ■ False



## **Class Experience**



## **Student Experience**





## **Academic Support**





#### Relevance



#### **Involvement**



## **Self-Management**



#### Grit





## Acceptance



## **Relationships with Peers**





## **Relationships with Adults in School**







Follow us on Twitter: @k12insight

www.k12insight.com