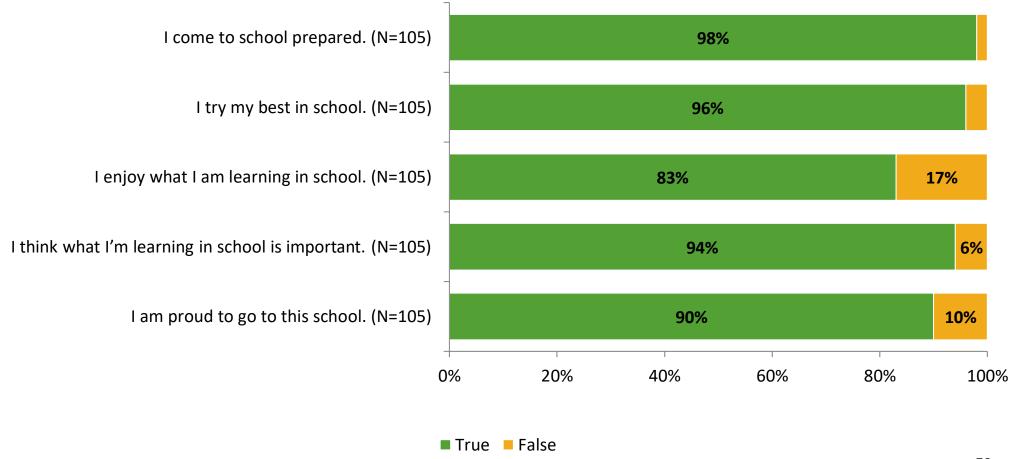

# Student Engagement Survey for Elementary Surveys: Lakeview Fundamental Elementary

Results

2021-2022 School Year



## **Participation**

| Responding Group    | Number of Invitations Delivered (NMax) | Number of Responses<br>(N) | Response Rate | Total Responses |
|---------------------|----------------------------------------|----------------------------|---------------|-----------------|
| Elementary Students | 166                                    | 105                        | 63%           | 105             |



## **Overall Engagement**





## **Overall Engagement (Continued)**





### **Like School**

Thinking about how you feel/act most of the time, is the following statement true or false?

Generally, I like school. (N=104) 15% 85% 0% 20% 40% 60% 80% 100% ■ True ■ False



## **Class Experience**



## **Student Experience**





## **Academic Support**





#### Relevance



#### **Involvement**



## **Self-Management**



#### Grit





## Acceptance



## **Relationships with Peers**





## **Relationships with Adults in School**







Follow us on Twitter: @k12insight

www.k12insight.com