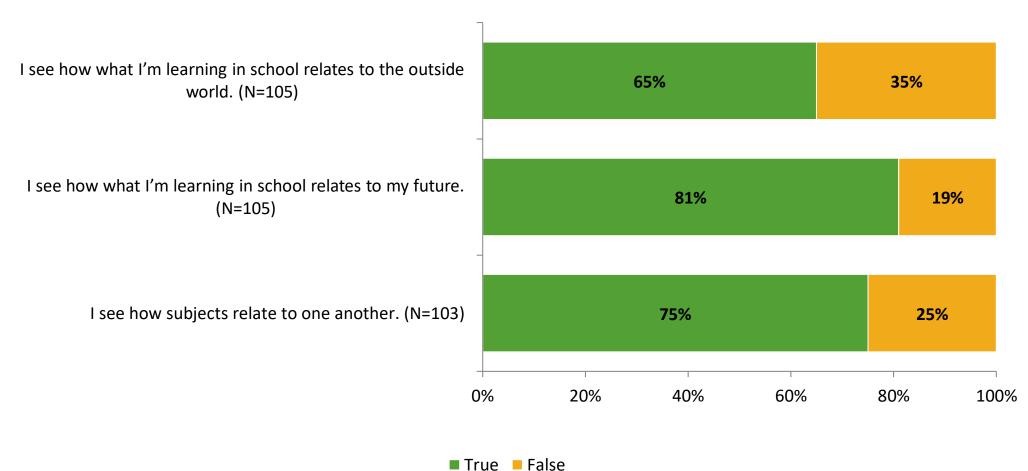

School Year



## **Participation**

| Responding Group    | Number of Invitations Delivered (NMax) | Number of Responses<br>(N) | Response Rate | Total Responses |
|---------------------|----------------------------------------|----------------------------|---------------|-----------------|
| Elementary Students | 166                                    | 105                        | 63%           | 105             |



## **Overall Engagement**





## **Overall Engagement (Continued)**





### **Like School**

Thinking about how you feel/act most of the time, is the following statement true or false?

Generally, I like school. (N=104) 15% 85% 0% 20% 40% 60% 80% 100% ■ True ■ False



## **Class Experience**



## **Student Experience**





## **Academic Support**





#### Relevance



#### **Involvement**



## **Self-Management**



#### Grit





## Acceptance



## **Relationships with Peers**





## **Relationships with Adults in School**







Follow us on Twitter: @k12insight

www.k12insight.com