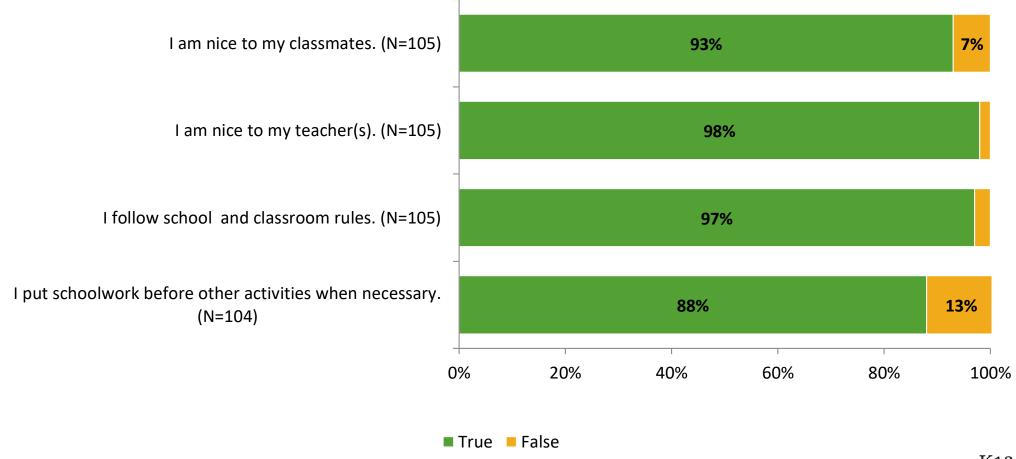

Group    | Number of Invitations Delivered (NMax) | Number of Responses<br>(N) | Response Rate | Total Responses |
|---------------------|----------------------------------------|----------------------------|---------------|-----------------|
| Elementary Students | 166                                    | 105                        | 63%           | 105             |



## **Overall Engagement**





## **Overall Engagement (Continued)**





### **Like School**

Thinking about how you feel/act most of the time, is the following statement true or false?

Generally, I like school. (N=104) 15% 85% 0% 20% 40% 60% 80% 100% ■ True ■ False



## **Class Experience**



## **Student Experience**





## **Academic Support**





#### Relevance



#### **Involvement**



## **Self-Management**



#### Grit





## Acceptance



## **Relationships with Peers**





## **Relationships with Adults in School**







Follow us on Twitter: @k12insight

www.k12insight.com